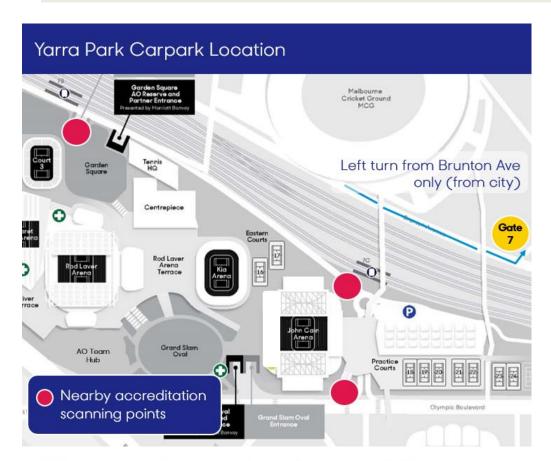

#### YARRA PARK CARPARK

### Tuesday 7 January - Sunday 26 January

Pre-purchased parking is available for accreditation holders at Gate 7 at Yarra Park (access is via left hand turn on Brunton Ave only).

https://premier.ticketek.com.au/shows/Show.aspx?sh=AOSTAFF25

#### **AUSOPEN25STAFF**

| COST               | \$10                                                                                                                                                                                                                                                                                                                                                          |                |                  |               |  |  |
|--------------------|---------------------------------------------------------------------------------------------------------------------------------------------------------------------------------------------------------------------------------------------------------------------------------------------------------------------------------------------------------------|----------------|------------------|---------------|--|--|
| AVAILABILITY       | <ul> <li>Passes are available to accreditation holders only.</li> <li>Please only purchase passes for the dates you will use, as there will be no refunds for change of mind.</li> <li>Only a limited number of passes are available for purchase each day.</li> <li>Please note: this is also the location for Yarra Park accessibility parking</li> </ul>   |                |                  |               |  |  |
| OPENING<br>TIMES   | <ul> <li>7 to 10 Jan:</li> <li>Staff parking will be available from 4pm onwards for the night charity matches.</li> <li>11 Jan (Kids Tennis Day):</li> <li>Staff parking will be available from 7am</li> <li>12 to 26 Jan:</li> <li>Staff parking from 5.30am</li> </ul>                                                                                      |                |                  |               |  |  |
| DEPARTURE<br>TIMES | Gate 7 car park will be open until 1 hour post end of play. If you require afterhours access please call <b>03 9657 8881</b> as you leave the AO precinct.  Please note: Yarra Park lighting is switched off at 2am. If you require security assistance, please call the number above or utilise the AO Security Escort as detailed below to get to your car. |                |                  |               |  |  |
| SECURITY<br>ESCORT | Security will be available to escort team members working late at night to their vehicles parked at Yarra Park (Gate 7) carpark.                                                                                                                                                                                                                              |                |                  |               |  |  |
|                    | Dates                                                                                                                                                                                                                                                                                                                                                         | Time           | Departure        | Meeting Point |  |  |
|                    | 2 to 5 January                                                                                                                                                                                                                                                                                                                                                | 8pm - midnight | every 30 minutes |               |  |  |